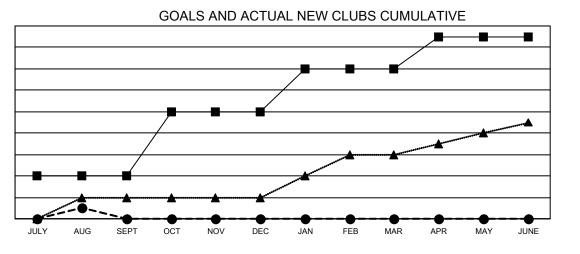

## GAT MONTHLY MEMBERSHIP PROGRESS REPORT

**Multiple District 35** 

Results as of: 8/31/2022

LOCATION: FLORIDA

| Clubs         |               |             |               | Members               |                           |                         |                                                    |  |
|---------------|---------------|-------------|---------------|-----------------------|---------------------------|-------------------------|----------------------------------------------------|--|
|               | RESULTS FOR   | R 2022-2023 |               | RESULTS FOR 2022-2023 |                           |                         |                                                    |  |
| QUARTER       | NEW CLUB GOAL | NEW CLUBS   | DROPPED CLUBS | QUARTER               | MEMBER GROWTH NET<br>GOAL | MEMBER GROWTH<br>ACTUAL | DROPPED<br>MEMBERS ACTUAL<br>(including transfers) |  |
| JULY/AUG/SEPT | 4             | 1           | 3             | JULY/AUG/SE           | PT 160                    | 191                     | 133                                                |  |
| OCT/NOV/DEC   | 6             | 0           | 0             | OCT/NOV/DE            | C 180                     | 0                       | 0                                                  |  |
| JAN/FEB/MAR   | 4             | 0           | 0             | JAN/FEB/MAF           | g 170                     | 0                       | 0                                                  |  |
| APR/MAY/JUNE  | 3             | 0           | 0             | APR/MAY/JUN           | NE 145                    | 0                       | 0                                                  |  |