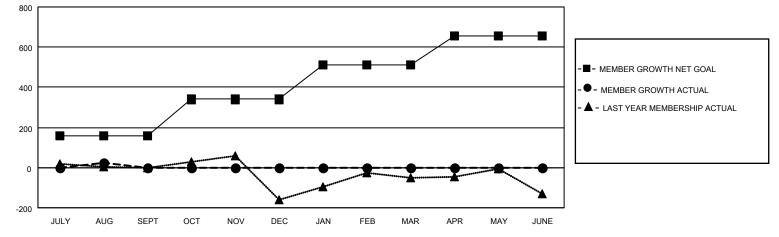

## GAT MONTHLY MEMBERSHIP PROGRESS REPORT

**Multiple District 35** 

Results as of: 8/31/2022

LOCATION: FLORIDA

| Clubs         |               |             |               | Members               |                           |                         |                                                    |  |
|---------------|---------------|-------------|---------------|-----------------------|---------------------------|-------------------------|----------------------------------------------------|--|
|               | RESULTS FOR   | R 2022-2023 |               | RESULTS FOR 2022-2023 |                           |                         |                                                    |  |
| QUARTER       | NEW CLUB GOAL | NEW CLUBS   | DROPPED CLUBS | QUARTER               | MEMBER GROWTH NET<br>GOAL | MEMBER GROWTH<br>ACTUAL | DROPPED<br>MEMBERS ACTUAL<br>(including transfers) |  |
| JULY/AUG/SEPT | 4             | 1           | 3             | JULY/AUG/SE           | PT 160                    | 191                     | 133                                                |  |
| OCT/NOV/DEC   | 6             | 0           | 0             | OCT/NOV/DE            | C 180                     | 0                       | 0                                                  |  |
| JAN/FEB/MAR   | 4             | 0           | 0             | JAN/FEB/MAF           | g 170                     | 0                       | 0                                                  |  |
| APR/MAY/JUNE  | 3             | 0           | 0             | APR/MAY/JUN           | NE 145                    | 0                       | 0                                                  |  |